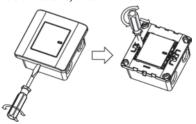

#### MOUNTING INSTRUCTION

Please refer to the following diagram for proper installation.

Remarks: For surround mounting, align the clip locks on the faceplate and press firm on the surround. Complete engagement of the clip locks is indicated by a clear "click" sound.