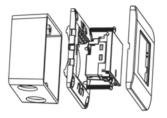

#### MOUNTING INSTRUCTION

Please refer to the following diagram for proper installation.

Remarks: For surround mounting, align the clip locks on the faceplate and press firm on the surround. Complete engagement of the clip locks is indicated by a clear "click" sound.