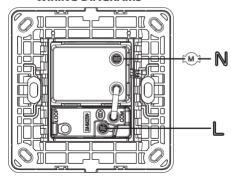

plication of our product, please read through the following information before installation and use.

This application guide applies to the following product.



Cat.no. Description

400VA 1 Gang Electronic Fan Controller

#### SPECIFICATIONS

Voltage : 220-240 Vac @50Hz

Load Rating : 25-400VA

Overload and Thermal Protection : Yes
Short Circuit Protection : No.

Dimension : 87.2mm x 87.2mm

Mounting Centre : 60.3mm

(wall box with 35mm depth or above)

Compliance : IEC 60669-2-1, € €, RoHS, EMC

#### **OPERATIONS**

On/off by press switch and slide potentiometer to control the speed.(As the fan controller just power on, in the initial 10 seconds, the fan speed cannot be adjusted.)

#### IMPORTANT NOTE

Please check your local wiring regulations before installation.

### WIRING DIAGRAMS



#### MOUNTING INSTRUCTION

Please refer to the following diagram for proper installation.



Remarks: For surround mounting, align the clip locks on the faceplate and press firm on the surround. Complete engagement of the clip locks is indicated by a clear "click" sound.