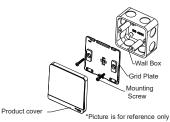

## MOUNTING INSTRUCTION

- 1. Remove the product cover and safekeeping.
- Connect the wires to the terminals (recommend to leave 10-12mm bare metal wire) and tighten the terminal screws.
- 3. Screw the grid plate onto the wall box.
- 4. Snap the product cover.