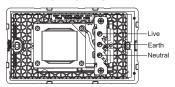

information before installation and use.

#### SPECIFICATIONS

Input Voltage :240V~ 50/60Hz

Output Voltage :115/240V~

Rated Power : Refer to product marking

Mounting Centre :120.6mm

## IMPORTANT NOTE

- 1. The product must be installed by a qualified electrician.
- 2. Please check your local wiring regulations before installation.
- 3. Please install with standard wall box to aid correct operation of the product.
- Please keep the front cover safe in order to prevent damages before and during installation.
- Turn off the power supply when cleaning the product. Use a piece of soft and dry cloth to wipe off the dirt and contamination on the surface. Do NOT use corrosive chemicals.
- Shield / mask the product before renovation to avoid contamination and degradation.

### WIRING DIAGRAMS



## MOUNTING INSTRUCTION

- 1. Remove the product cover and safekeeping.
- Connect the wires to the terminals (recommend to leave 10-12mm bare metal wire) and tighten the terminal screws.
- 3. Screw the grid plate onto the wall box.
- 4. Snap the product cover.