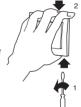

### MOUNTING INSTRUCTION

Please refer to the following diagram for proper installation.

#### Domarks.

retrians. For surround mounting, align the clip locks on the faceplate and press firm on the surround. Complete engagement of the clip locks is indicated by a clear "click" sound.