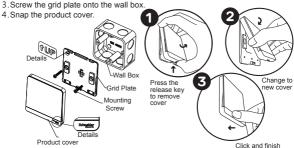

## MOUNTING INSTRUCTION

- 1. Remove the product cover and safekeeping.
- 2. Connect the wires to the terminals (recommend to leave 10-12mm bare metal wire) and tighten the terminal screws.