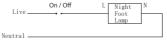

lies to the following products.

(Notes: suffix\_WE/WG/GH/LW/WD/ST\_C5/G2 etc. mean the colors and sales areas)

Cat. No. Description

E8390FLW Night Foot Lamp w LED Illumination

## **SPECIFICATIONS**

Voltage : 220-240V~

Input power : 5W

Mounting Centre : 60.3 mm

Compliance : IEC 60598-1

#### IMPORTANT NOTE

- The products must be installed by qualified electricians.
- 2. Please check your local wiring regulations before installation.
- 3. Please use the standard 86 size wallbox.
- \$\frac{1}{8}\$ 4. Safekeeping the cover to prevent damage during product installation.
  - Turn off the power supply when you clean the product. Use a piece of soft, slightly-moistened cloth or tissue paper to wipe off the dust and dirt on the surface. Avoid using corrosive chemicals.

# WIRING DIAGRAMS



## MOUNTING INSTRUCTION

- 1. Remove the product cover and safekeeping.
- 2. Connect the wires to the terminals (recommend to leave 10-12mm bare metal wire) and tighten the terminal screws.